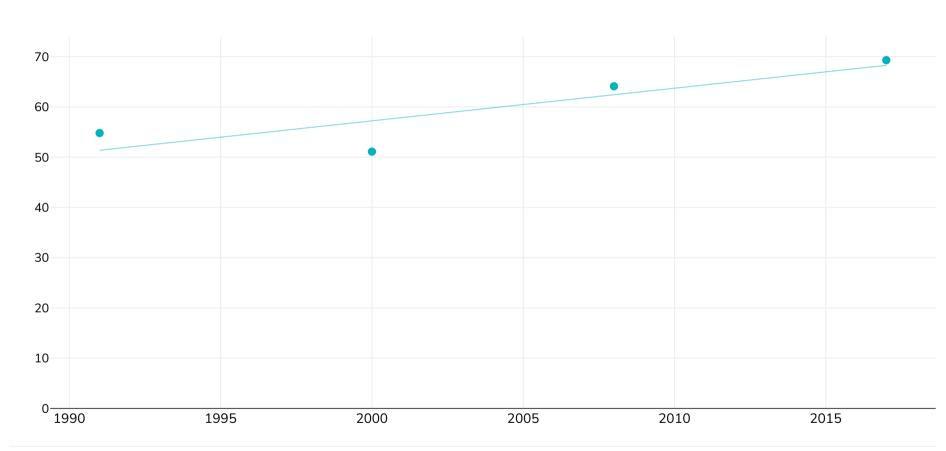

## Oman: % Adults living with overweight or obesity in Oman 1991-2017

## Women

Overweight or obesity

Survey type: Measured

References: For full details of references visit <a href="https://data.worldobesity.org/">https://data.worldobesity.org/</a>

Unless otherwise noted, overweight refers to a BMI between 25kg and 29.9kg/m², obesity refers to a BMI greater than 30kg/m².