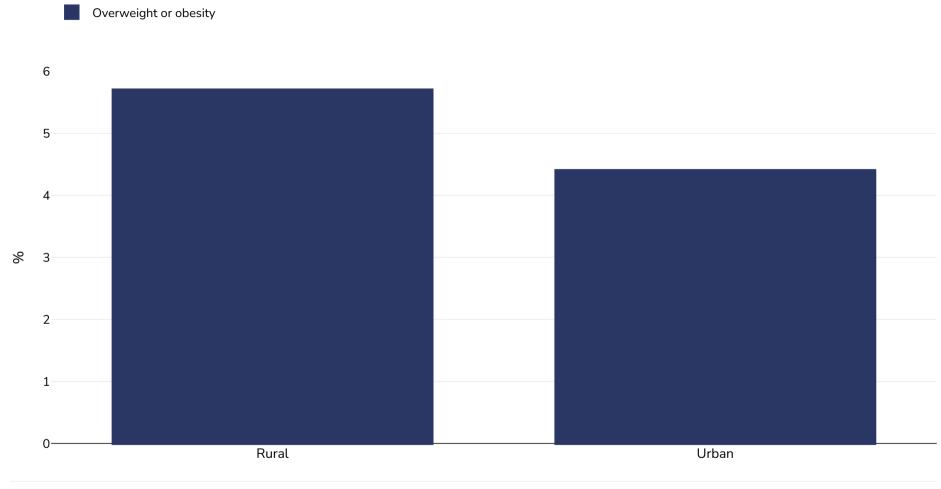

## Turkey: Overweight/obesity by region

## WORLD BESITY

Infants, 1993

Sample size: 3165

References: DHS: Turkey demographic and health survey, 1993. Demographic and Health Surveys. Ankara, Turkey, 1994

UNICEF/WHO/World Bank Joint Child Malnutrition Estimates Expanded Database: Overweight (Survey Estimates), May 2023, New York, For more information about the methodology, please consult https://data.unicef.org/resources/ime-2023-country-consultations/