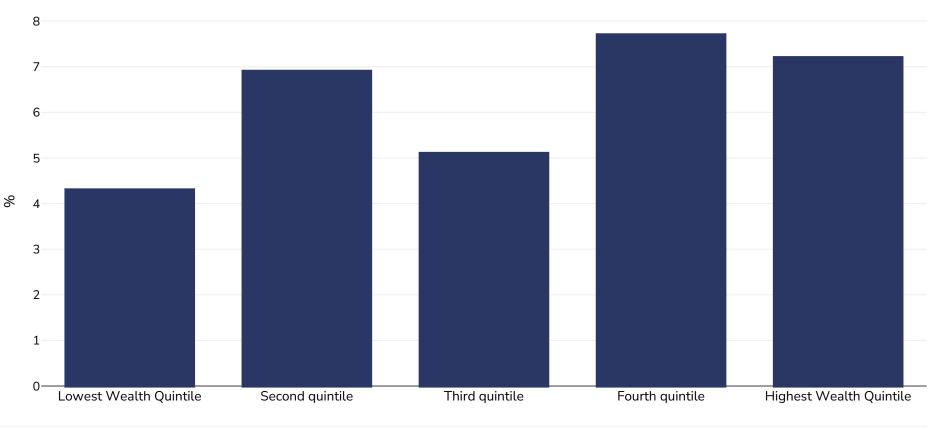

## Maldives: Overweight/obesity by socio-economic group

## Infants, 2009

Overweight or obesity

| Sample size: | 2547                                                                                                                                                                                                                                                               |
|--------------|--------------------------------------------------------------------------------------------------------------------------------------------------------------------------------------------------------------------------------------------------------------------|
| References:  | DHS: Maldives demographic and health survey 2009. Demographic and Health Surveys. Calverton, Maryland: MOHF and ICF Macro, 2010                                                                                                                                    |
| Notes:       | UNICEF/WHO/World Bank Joint Child Malnutrition Estimates Expanded Database: Overweight (Survey Estimates), May 2023, New York. For more information about the methodology, please consult <u>https://data.unicef.org/resources/jme-2023-country-consultations/</u> |