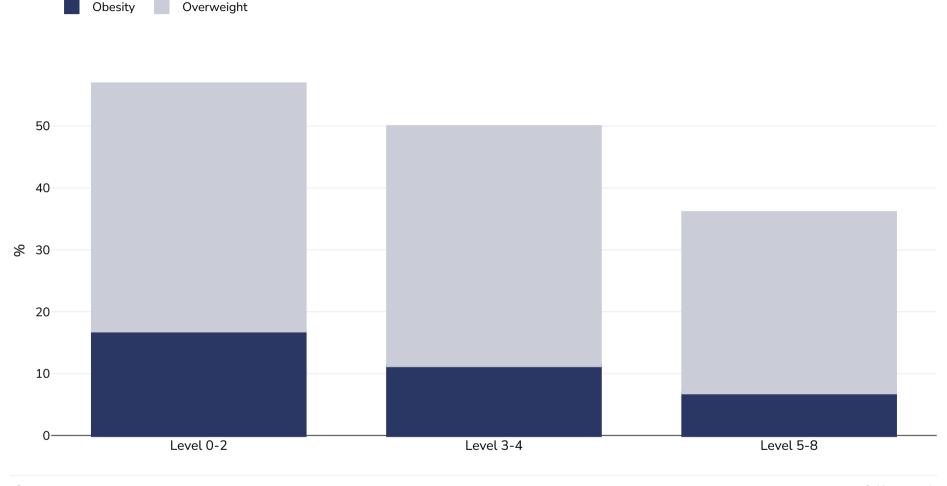

## Albania: Overweight/obesity by education

## W RLD BESITY

Women, 2022

Notes:

Survey type:

Age:

Area covered:

References:

Self-reported

16+

Area covered:

National

References:

Eurostat 2022 Data. Available at https://ec.europa.eu/eurostat/databrowser/view/ilc\_hch10/default/table?lang=en (last accessed)

Eurostat 2022 Data. Available at <a href="https://ec.europa.eu/eurostat/databrowser/view/ilc\_hch10/default/table?lang=en">https://ec.europa.eu/eurostat/databrowser/view/ilc\_hch10/default/table?lang=en</a> (last accessed 19.03.25)

EUROSTAT 2022 data derived from EU statistics on income and living conditions (EU-SILC) survey which includes adults aged 16+ years. This differs from most EUROSTAT data which is derived from the Health Interview Surveys, which includes adults aged 15+ years (though sometimes only data from adults aged 18+ reported)