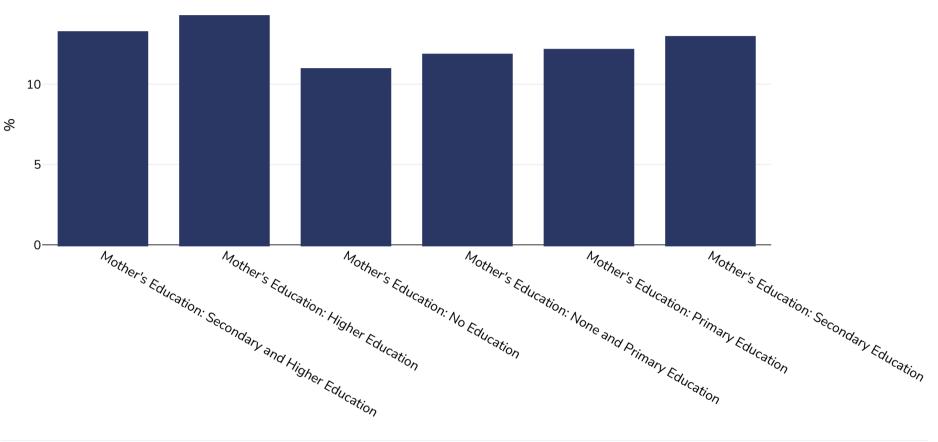

## Mongolië: Overweight/obesity by education

## Infants, 2000

Engels):

| Monstergrootte:                                 | 5827                                                                                                                                                                                                                                                               |
|-------------------------------------------------|--------------------------------------------------------------------------------------------------------------------------------------------------------------------------------------------------------------------------------------------------------------------|
| Referenties:                                    | MICS: Mongolia child and development survey - 2000 (MICS-2): National report 2001. Ulaanbaatar, Mongolia: National Statistics Office,<br>2001                                                                                                                      |
| Notities (alleen beschikbaar in het<br>Engels): | UNICEF/WHO/World Bank Joint Child Malnutrition Estimates Expanded Database: Overweight (Survey Estimates), May 2023, New York. For more information about the methodology, please consult <u>https://data.unicef.org/resources/jme-2023-country-consultations/</u> |
| Definities (alleen beschikbaar in het           | =>+SD                                                                                                                                                                                                                                                              |