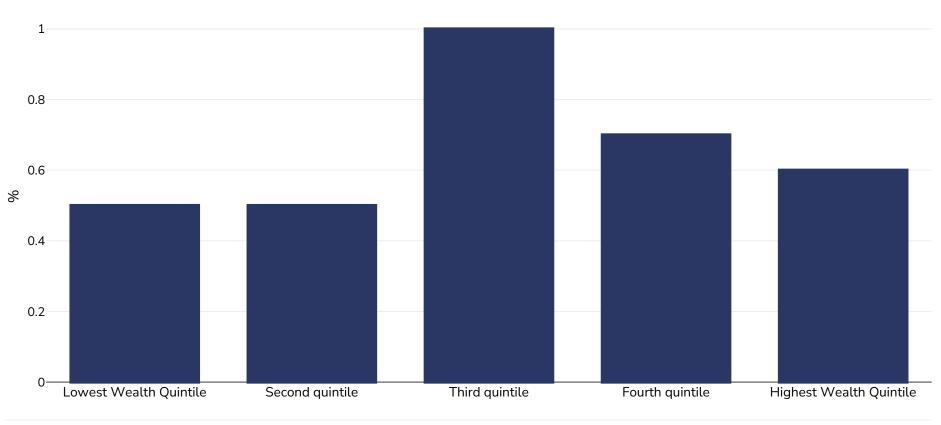

## Nepal: Overweight/obesity by socio-economic group

## Infants, 2001

Overweight or obesity

| Sample size: | 6491                                                                                                                                                                                                                                                               |
|--------------|--------------------------------------------------------------------------------------------------------------------------------------------------------------------------------------------------------------------------------------------------------------------|
| References:  | DHS: Nepal demographic and health survey 2001. Demographic and Health Surveys. Calverton, Maryland, USA: Family Health Division,<br>Ministry of Health; New ERA; and ORC Macro, 2002                                                                               |
| Notes:       | UNICEF/WHO/World Bank Joint Child Malnutrition Estimates Expanded Database: Overweight (Survey Estimates), May 2023, New York. For more information about the methodology, please consult <u>https://data.unicef.org/resources/jme-2023-country-consultations/</u> |