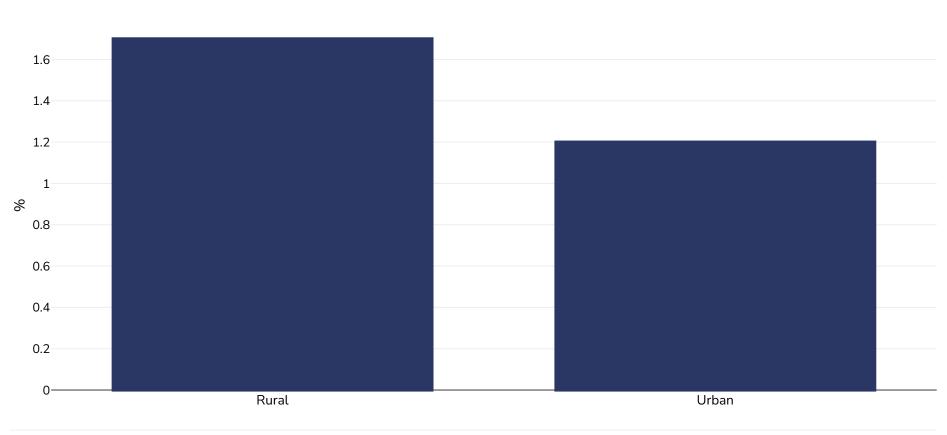

## Cambodia: Overweight/obesity by region

Infants, 2005-2006

Overweight or obesity

Sample size: 3625

DHS: Cambodia demographic and health survey 2005. Demographic and Health Surveys. Phnom Penh, Cambodia and Calverton, References: Maryland, USA: National Institute of Public Health, National Institute of Statistics and ORC Macro, 2006