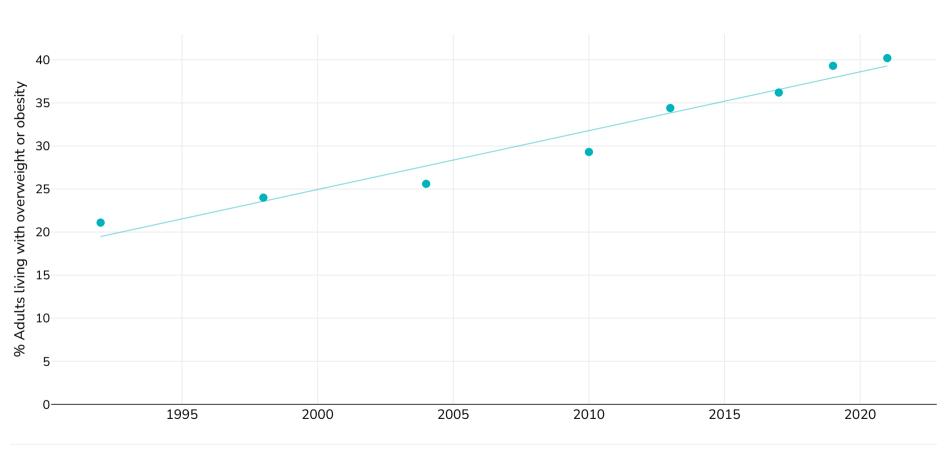

## Singapore: % Adults living with overweight or obesity in Singapore

## Men and women

References:

Overweight or obesity

Survey type:

Measured

For full details of references visit <a href="https://data.worldobesity.org/">https://data.worldobesity.org/</a>

Unless otherwise noted, overweight refers to a BMI between 25kg and 29.9kg/m², obesity refers to a BMI greater than 30kg/m².