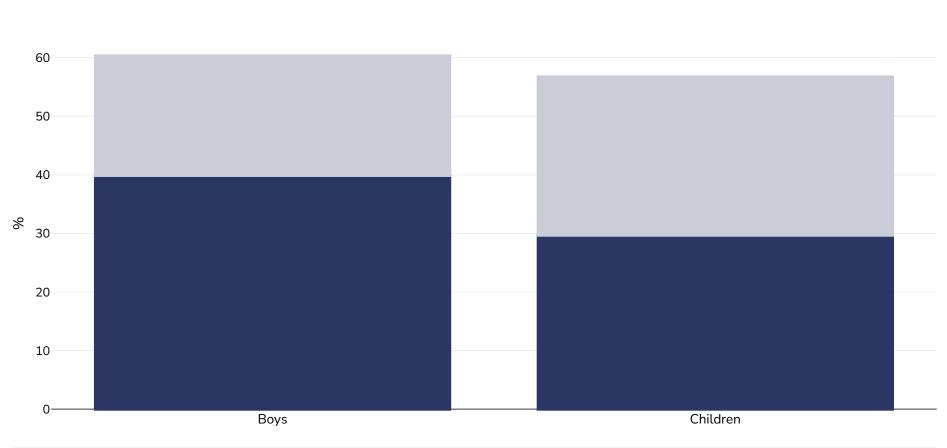

## Niue: Obesity prevalence

Overweight

## Children, 2010

Obesity

| Survey type:  | Self-reported                                                                                                                               |
|---------------|---------------------------------------------------------------------------------------------------------------------------------------------|
| Age:          | 13-17                                                                                                                                       |
| Sample size:  | 141                                                                                                                                         |
| Area covered: | National                                                                                                                                    |
| References:   | Global School-based Student Health Survey (GSHS), available at <u>https://www.cdc.gov/gshs/countries/index.htm</u> (last accessed 28.04.20) |
| Notes:        | NB VERY SMALL SAMPLE WHO cutoffs. Not available by gender, combined children Female sample too small                                        |
| Cutoffs:      | WHO                                                                                                                                         |