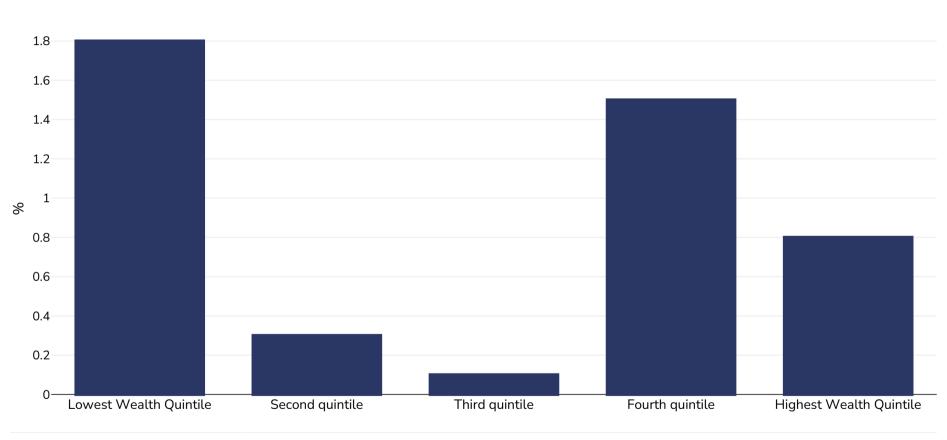

## Nepal: Overweight/obesity by socio-economic group

Infants, 2016

Sample size:

References: Other: Nepal National Micronutrient Status Survey, 2016. Kathmandu, Nepal: Ministry of Health and Population, Nepal 2018