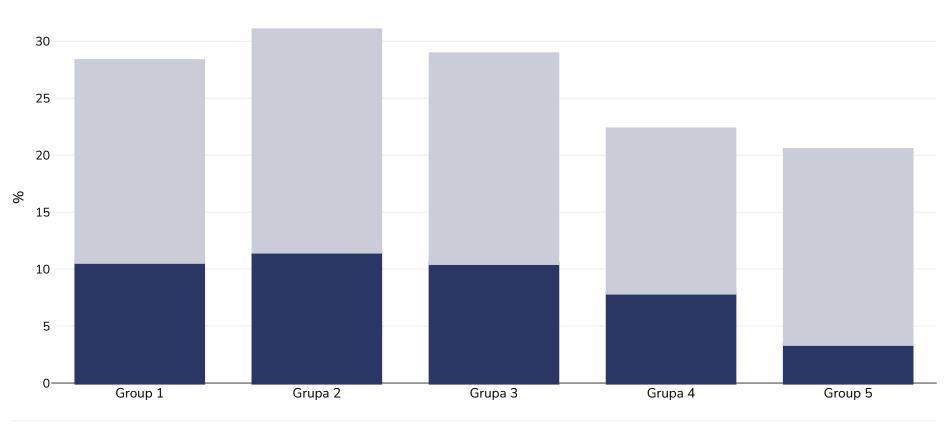

## Australia: Overweight/obesity by socio-economic group

## Băieți, 2017-2018

| Tip de studiu:                                     | Măsurat                                                                                                                                                                                                                                                                                                                                                                                                                                                                                                                                                                                                                                                                                                                        |
|----------------------------------------------------|--------------------------------------------------------------------------------------------------------------------------------------------------------------------------------------------------------------------------------------------------------------------------------------------------------------------------------------------------------------------------------------------------------------------------------------------------------------------------------------------------------------------------------------------------------------------------------------------------------------------------------------------------------------------------------------------------------------------------------|
| Vârstă:                                            | 2-17                                                                                                                                                                                                                                                                                                                                                                                                                                                                                                                                                                                                                                                                                                                           |
| Dimensiunea eșantionului:                          | 3769                                                                                                                                                                                                                                                                                                                                                                                                                                                                                                                                                                                                                                                                                                                           |
| Zona acoperită:                                    | Național                                                                                                                                                                                                                                                                                                                                                                                                                                                                                                                                                                                                                                                                                                                       |
| Bibliografie:                                      | Australian National Health Survey 2017-18 Available at: <u>https://www.abs.gov.au/statistics/health/health-conditions-and-risks/national-health-survey-first-results/latest-release#chronic-conditions</u> (accessed 27.10.2022)                                                                                                                                                                                                                                                                                                                                                                                                                                                                                               |
| Note (disponibile numai în limba engleză):         | Socioeconomic areas are quintiles of Socio-Economic Indexes for Areas 2016 (SEIFA 2016), specifically the Index of Relative Socio-<br>Economic Disadvantage (IRSD) (ABS 2018c). Lower socioeconomic areas have greater overall levels of disadvantage. "This index ranks<br>areas on a continuum from most disadvantaged to least disadvantaged. A low score on this index indicates a high proportion of<br>relatively disadvantaged people in an area. We cannot conclude that an area with a very high score has a large proportion of relatively<br>advantaged people, as there are no variables in the index to indicate this. We can only conclude that such an area has a relatively low<br>incidence of disadvantage." |
| Definiții (disponibile numai în limba<br>engleză): | Group 1: Most disadvantaged areas Group 5: Least disadvantaged areas                                                                                                                                                                                                                                                                                                                                                                                                                                                                                                                                                                                                                                                           |