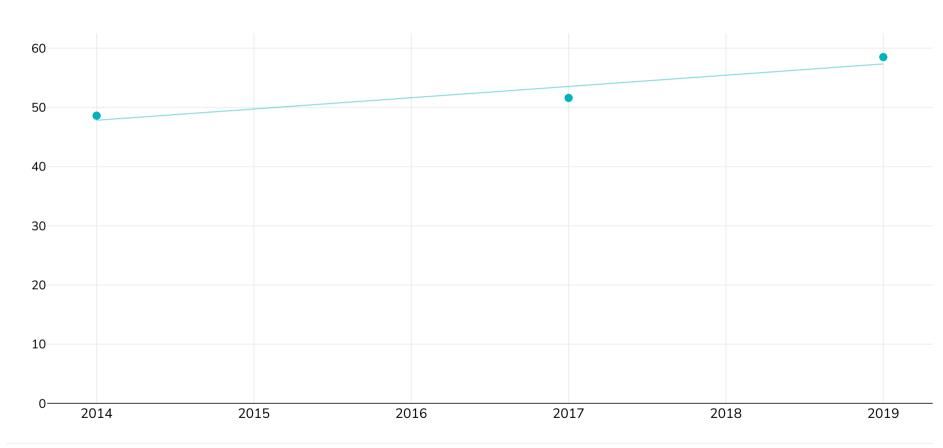

## Croatia: % Adults living with overweight or obesity, 2014-2019

## Women

Overweight or obesity

Survey type: Self-reported

References: For full details of references visit <a href="https://data.worldobesity.org/">https://data.worldobesity.org/</a>

Unless otherwise noted, overweight refers to a BMI between 25kg and 29.9kg/m², obesity refers to a BMI greater than 30kg/m².