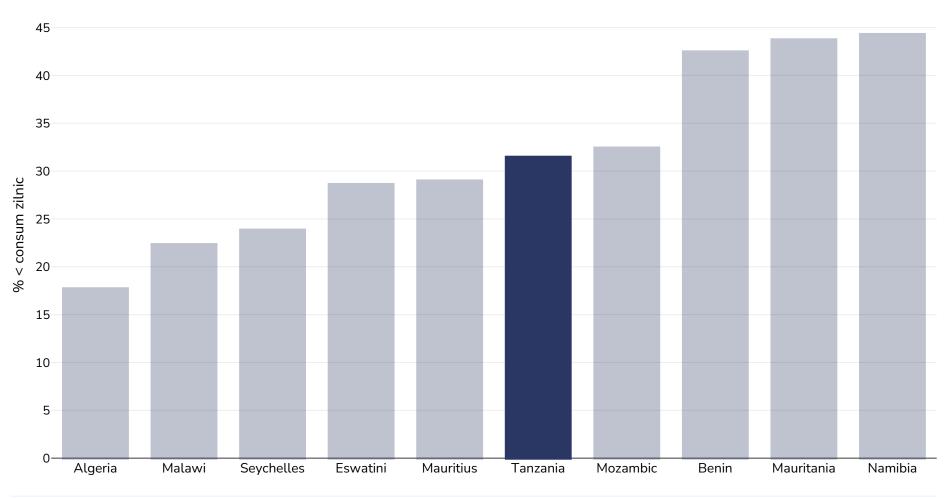

## Tanzania: Prevalence of less than daily fruit consumption

## WORLD BESITY

## Copii, 2009-2015



Tip de studiu:

Măsurat

Vârstă: 12-17

Bibliografie:

Global School-based Student Health Surveys. Beal et al (2019). Global Patterns of Adolescent Fruit, Vegetable, Carbonated Soft Drink, and Fast-food consumption: A meta-analysis of global school-based student health surveys. Food and Nutrition Bulletin. <a href="https://doi.org/10.1177/0379572119848287">https://doi.org/10.1177/0379572119848287</a>. Sourced from Food Systems Dashboard <a href="https://www.foodsystemsdashboard.org/food-systems">https://www.foodsystemsdashboard.org/food-systemsdashboard.org/food-systemsdashboard.org/food-systemsdashboard.org/food-systemsdashboard.org/food-systemsdashboard.org/food-systemsdashboard.org/food-systemsdashboard.org/food-systemsdashboard.org/food-systemsdashboard.org/food-systemsdashboard.org/