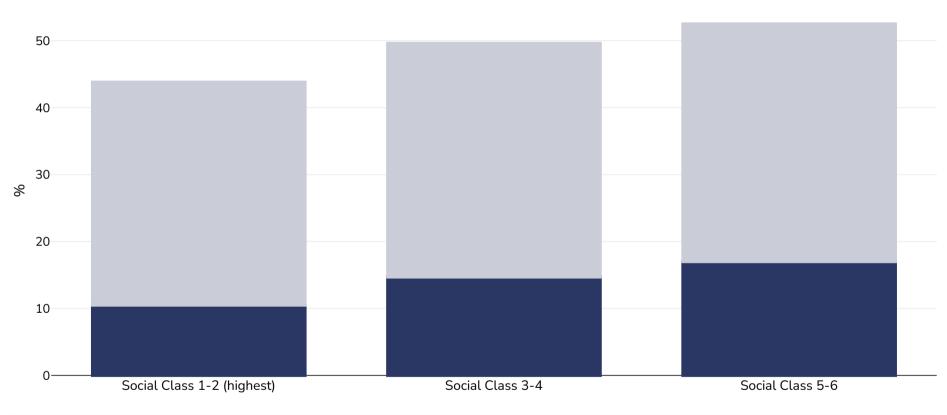

## Ireland: Overweight/obesity by socio-economic group

Adults, 2002

| Survey type:  | Self-reported                                                                                                                          |
|---------------|----------------------------------------------------------------------------------------------------------------------------------------|
| Age:          | 18+                                                                                                                                    |
| Sample size:  | 5992                                                                                                                                   |
| Area covered: | National                                                                                                                               |
| References:   | SLAN 2002. http://health.gov.ie/blog/publications/dietary-habits-of-the-irish-population-results-from-slan-annual-report-2003-2/ (last |