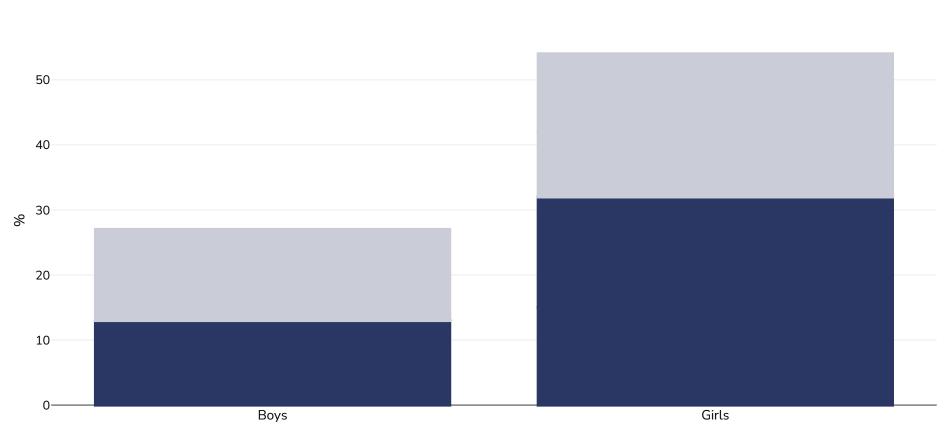

## **England: Obesity prevalence**

Overweight

## Children, 2022

Obesity

| Survey type:  | Measured                                                                                                                                                                                    |
|---------------|---------------------------------------------------------------------------------------------------------------------------------------------------------------------------------------------|
| Age:          | 2-15                                                                                                                                                                                        |
| Sample size:  | 568                                                                                                                                                                                         |
| Area covered: | National                                                                                                                                                                                    |
| References:   | Health Survey for England 2022. Available at <u>https://digital.nhs.uk/data-and-information/publications/statistical/health-survey-for-</u><br>england/2022-part-2 (last accessed 08.10.24) |
| Notes:        | Weighted sample size                                                                                                                                                                        |
| Cutoffs:      | 85th/95th Centile                                                                                                                                                                           |