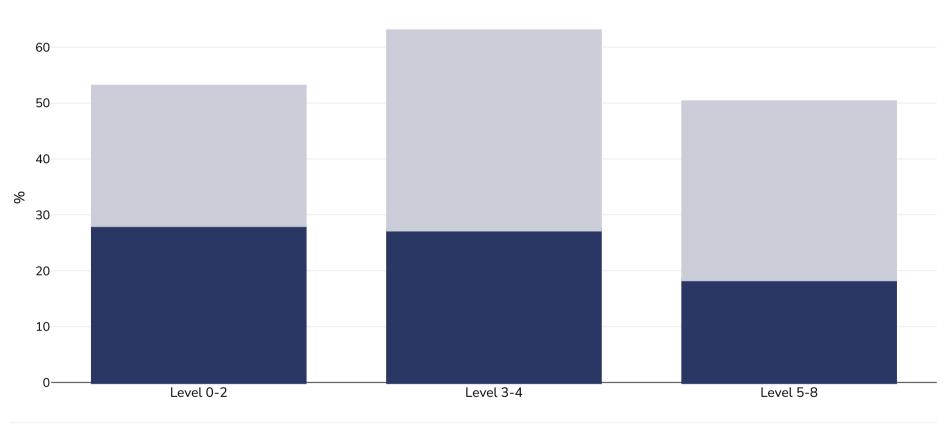

## Latvia: Overweight/obesity by education

Women, 2022

Notes:

Survey type: Self-reported Age: 16+ Area covered: National References:

Eurostat 2022 Data. Available at https://ec.europa.eu/eurostat/databrowser/view/ilc\_hch10/default/table?lang=en (last accessed 19.03.25)