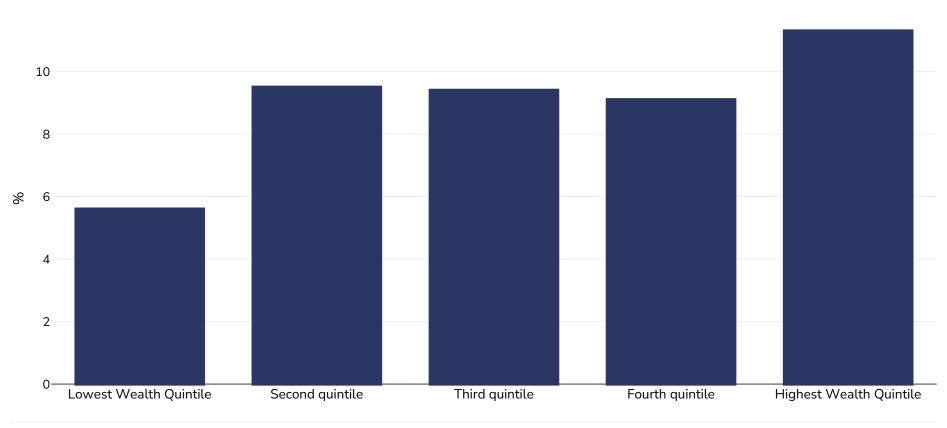

## Moldova: Overweight/obesity by socio-economic group

Infants, 2005

Overweight or obesity

Sample size: 1533

References:

DHS: Moldova demographic and health survey 2005. Demographic and Health Surveys. Calverton, Maryland: NCPM of the Ministry of