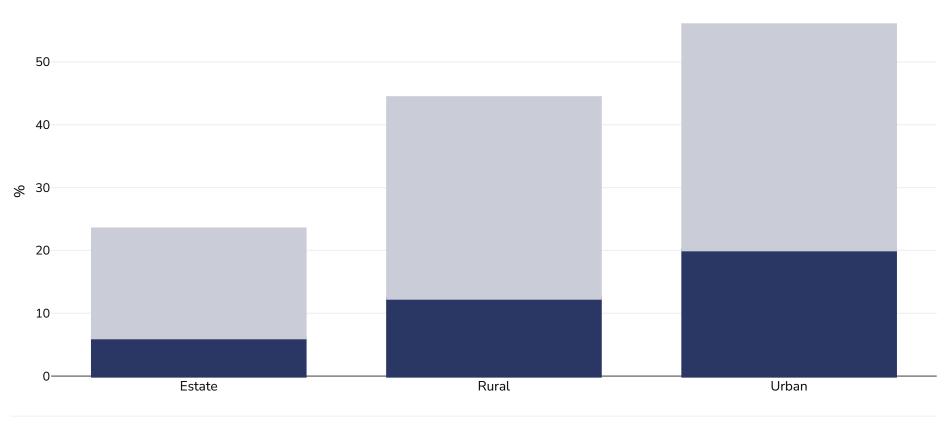

## Sri Lanka: Overweight/obesity by region

## Women, 2016

| Survey type:  | Measured |
|---------------|----------|
| Age:          | 15-49    |
| Sample size:  | 16806    |
| Area covered: | National |

References:

Department of Census and Statistics (DCS) and Ministry of Health, Nutrition and Indigenous Medicine 2017. Sri Lanka Demographic and Health Survey 2016 Sri Lanka. <a href="https://www.aidsdatahub.org/resource/sri-lanka-demographic-and-health-survey-2016">https://www.aidsdatahub.org/resource/sri-lanka-demographic-and-health-survey-2016</a> (Accessed 02.09.20)