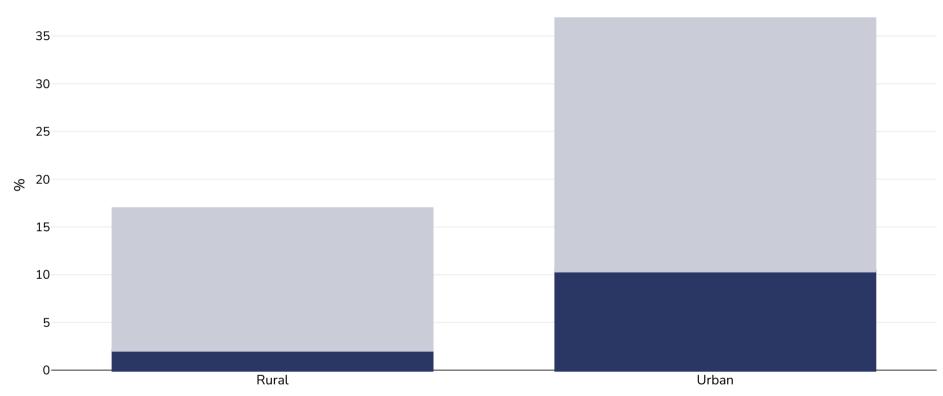

## Rwanda: Overweight/obesity by region

## Women, 2014-2015

Notes:

| Survey type:  | Measured                                                                                                                                                                                                                                                                                                                                                            |
|---------------|---------------------------------------------------------------------------------------------------------------------------------------------------------------------------------------------------------------------------------------------------------------------------------------------------------------------------------------------------------------------|
| Age:          | 15-49                                                                                                                                                                                                                                                                                                                                                               |
| Sample size:  | 6088 Women, 5542 Men                                                                                                                                                                                                                                                                                                                                                |
| Area covered: | National                                                                                                                                                                                                                                                                                                                                                            |
| References:   | National Institute of Statistics of Rwanda, Ministry of Finance and Economic Planning/Rwanda, Ministry of Health/Rwanda, and ICF International. 2015. Rwanda Demographic and Health Survey 2014-15. Kigali, Rwanda: National Institute of Statistics of Rwanda, Ministry of Finance and Economic Planning/Rwanda. Ministry of Health/Rwanda, and ICF International. |

Demographic Health Survey data includes ever married women aged 15-49 years only and may include males aged 15-59. Excludes pregnant women and women with a birth in the preceding 2 months.

Unless otherwise noted, overweight refers to a BMI between 25kg and 29.9kg/m², obesity refers to a BMI greater than 30kg/m².