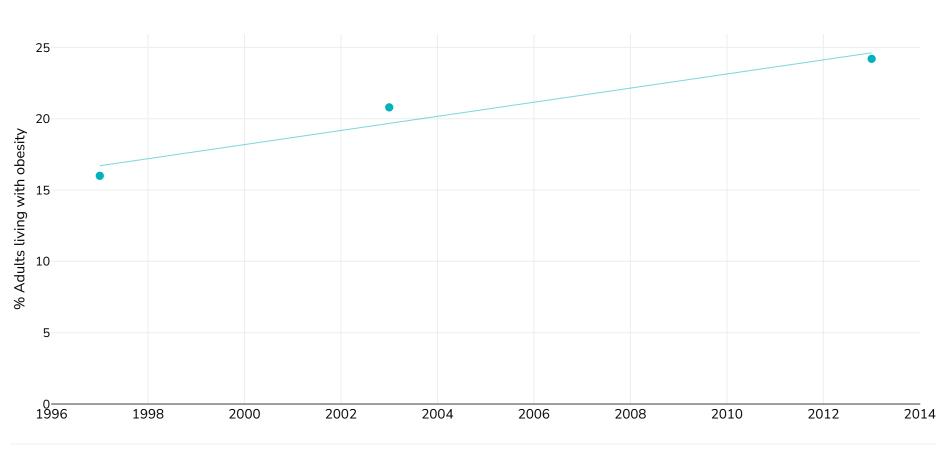

## Poland: % Adults living with obesity in Poland 1997-2013

Men

Obesity

Survey type: Measured

References: For full details of references visit <a href="https://data.worldobesity.org/">https://data.worldobesity.org/</a>

**Notes:** 1997 data from unpublished source provided to World Obesity Federation

Unless otherwise noted, overweight refers to a BMI between 25kg and 29.9kg/m<sup>2</sup>, obesity refers to a BMI greater than 30kg/m<sup>2</sup>.