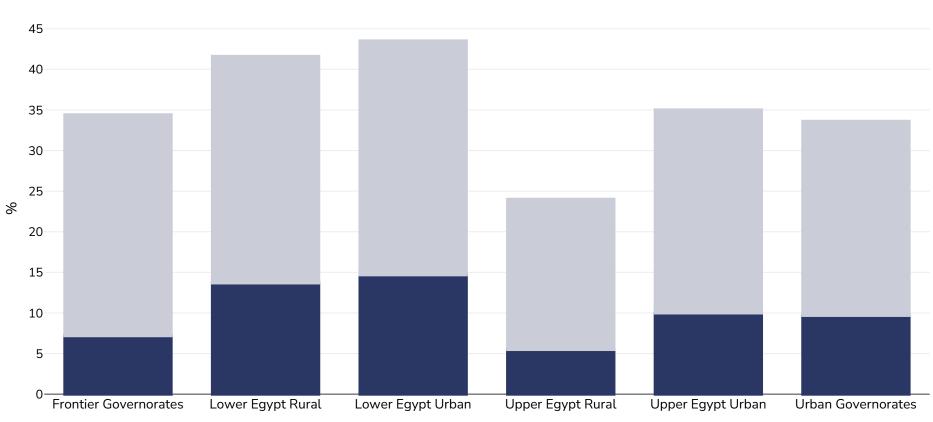

## **Egypt: Overweight/obesity by region**

## WORLD BESITY

WHO

Boys, 2014

Cutoffs:

| 5                     |                                                                                                                                                                                                                        |                   |                   |                   |                       |
|-----------------------|------------------------------------------------------------------------------------------------------------------------------------------------------------------------------------------------------------------------|-------------------|-------------------|-------------------|-----------------------|
| Frontier Governorates | Lower Egypt Rural                                                                                                                                                                                                      | Lower Egypt Urban | Upper Egypt Rural | Upper Egypt Urban | Urban Governorates    |
| Survey type:          |                                                                                                                                                                                                                        |                   |                   |                   | Measured              |
| Age:                  |                                                                                                                                                                                                                        |                   |                   |                   | 5-19                  |
| Sample size:          |                                                                                                                                                                                                                        |                   |                   |                   | 15825 Girls17165 Boys |
| Area covered:         |                                                                                                                                                                                                                        |                   |                   |                   | National              |
| References:           | Ministry of Health and Population/Egypt, El-Zanaty and Associates/Egypt, and ICF International. 2015. Egypt Demographic and Health Survey 2014. Cairo, Egypt: Ministry of Health and Population and ICF International. |                   |                   |                   |                       |
| Notes:                |                                                                                                                                                                                                                        |                   |                   |                   | WHO Cut off used      |