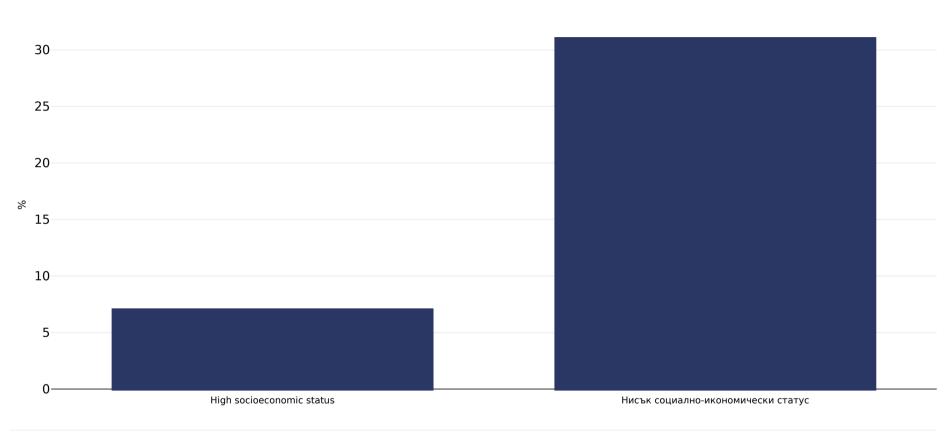

## България: Overweight/obesity by socio-economic group

Момичета, 2021-2022

Референции:

**Cutoffs:** 

Наднормено тегло или затлъстяване

**Тип анкета:**Възраст:

11-15

и върдет.

Забележки:Family affluence scaleHBSC aims to survey approximately 1500 pupils per age group in each country or region (totaling around 4500)

+2SD