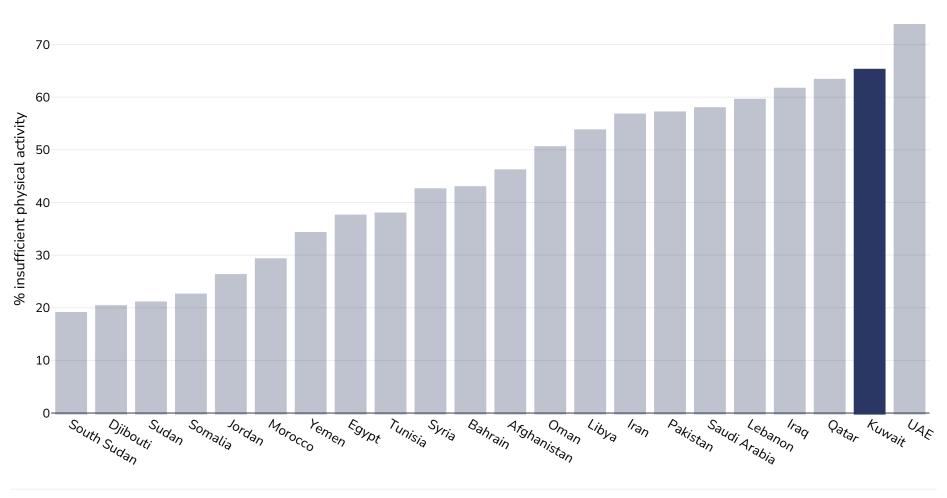

## Kuwait: Insufficient physical activity

18-years-(age-standardized-estimate)-(-)

Definitions:

References:

Percent of population attaining less than 150 minutes of moderate-intensity physical activity per week, or less than 75 minutes of vigorous-intensity physical activity per week, or equivalent.