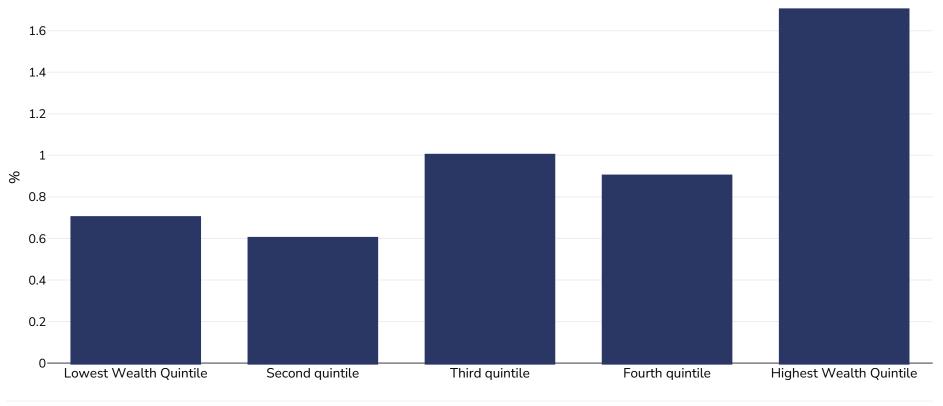

## Bangladesh: Overweight/obesity by socio-economic group

Overweight or obesity

| Sample size: | 6083                                                                                                                                                                                                                                                        |
|--------------|-------------------------------------------------------------------------------------------------------------------------------------------------------------------------------------------------------------------------------------------------------------|
| References:  | DHS: Bangladesh demographic and health survey 2004. Demographic and Health Surveys. Dhaka, Bangladesh and Calverton, Maryland<br>[USA]: NIPORT, Mitra and Associates, and ORC Macro, 2005                                                                   |
| Notes:       | UNICEF/WHO/World Bank Joint Child Malnutrition Estimates Expanded Database: Overweight (Survey Estimates), May 2023, New York. For more information about the methodology, please consult https://data.unicef.org/resources/ime-2023-country-consultations/ |