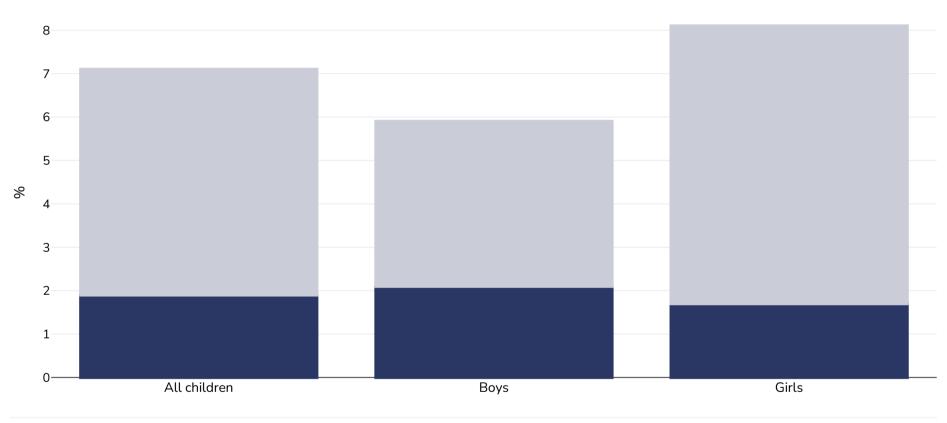

## Children, 2015

**Cutoffs:** 

IOTF

| Survey type:  | Measured                                                                                                                     |
|---------------|------------------------------------------------------------------------------------------------------------------------------|
| Age:          | 8-17                                                                                                                         |
| Sample size:  | 634                                                                                                                          |
| Area covered: | Urban                                                                                                                        |
| References:   | Sagbo H, Ekouevi DK, Ranjandriarison DT, Niangoran S, Bakai TA, Afanvi A, Dieudonné S, Kassankogno Y, Vanhems P, Khanafer N. |