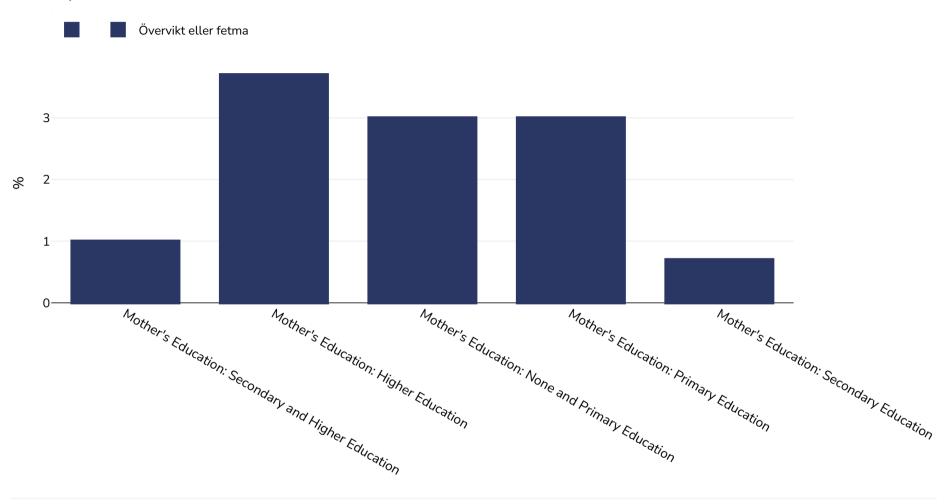

## Thailand: Overweight/obesity by education

Infants, 1987

Urvalsstorlek: 1886

Referenser: DHS: Thailand demographic and health survey 1987. Demographic and Health Surveys. Institute of Population Studies, Chulalongkorn
University. Bangkok, Thailand, 1988