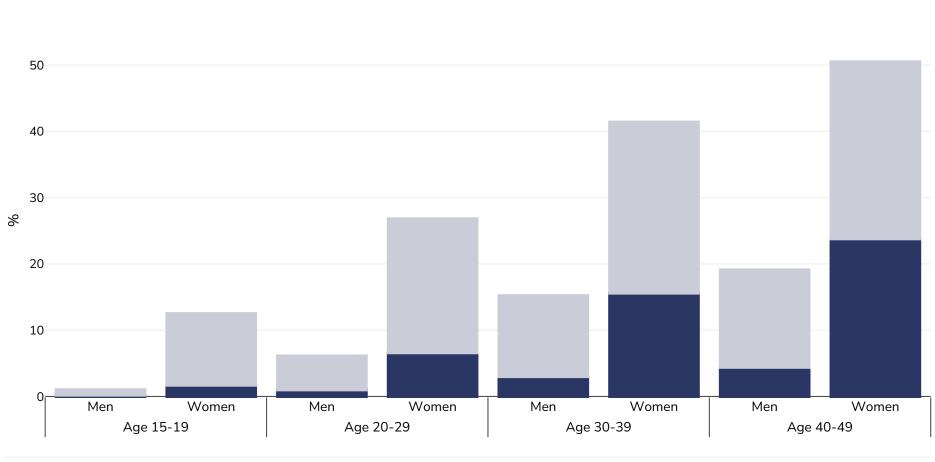

## Zimbabwe: Overweight/obesity by age

Overweight

## Adults, 2010-2011

Obesity

| Survey type:  | Measured                                                                                                          |
|---------------|-------------------------------------------------------------------------------------------------------------------|
| Sample size:  | 15024                                                                                                             |
| Area covered: | National                                                                                                          |
| References:   | Demographic Health Survey Zimbabwe 2010-11                                                                        |
| Notes:        | Demographic Health Survey data includes ever married women aged 15-49 years only and may include males aged 15-59 |

Unless otherwise noted, overweight refers to a BMI between 25kg and 29.9kg/m², obesity refers to a BMI greater than 30kg/m².