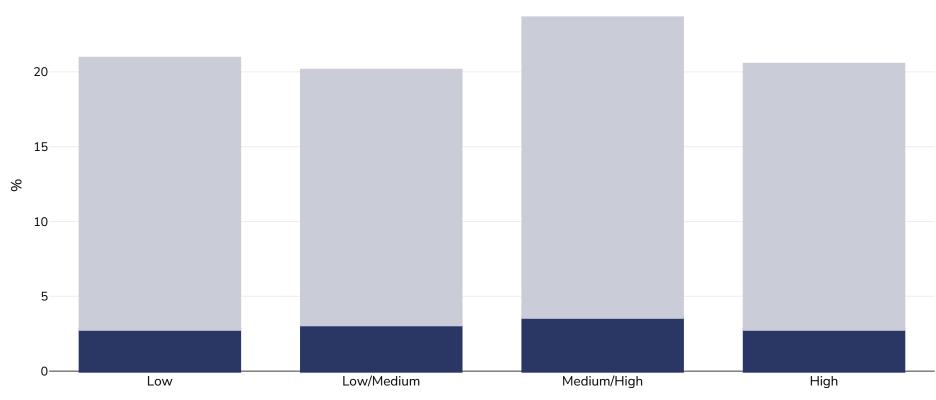

## Sweden: Overweight/obesity by socio-economic group

Other

Boys, 1999

**Cutoffs:** 

| 0           |                                                                                                                                                                                                                 |            |             |          |
|-------------|-----------------------------------------------------------------------------------------------------------------------------------------------------------------------------------------------------------------|------------|-------------|----------|
|             | Low                                                                                                                                                                                                             | Low/Medium | Medium/High | High     |
|             |                                                                                                                                                                                                                 |            |             |          |
| Survey type | :                                                                                                                                                                                                               |            |             | Measured |
| Age:        |                                                                                                                                                                                                                 |            |             | 10       |
| Sample size | :                                                                                                                                                                                                               |            |             | 2416     |
| Area covere | Regional (Schools in Stockholm County - Schools selected from 8 different SES areas)                                                                                                                            |            |             |          |
| References: | Sundblom E, Petzold M, Rasmussen F et al. Childhood overweight and obesity prevalences levelling off in Skockholm but socioeconomic differences persist. International Journal of Obesity (2008); 32: 1525-1530 |            |             |          |
| Notes:      | : Comparison data for 2003 availab                                                                                                                                                                              |            |             |          |