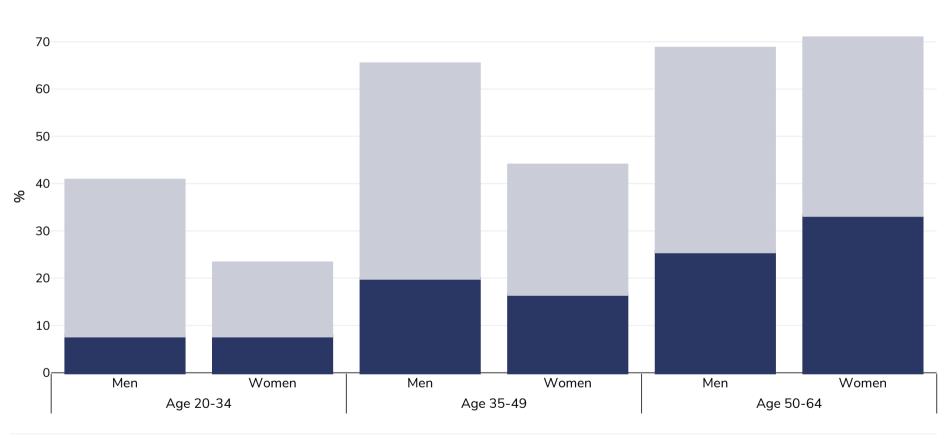

## Estonia: Overweight/obesity by age

## Adults, 2008

| Survey type:  | Self-reported                                                                                                              |
|---------------|----------------------------------------------------------------------------------------------------------------------------|
| Sample size:  | 2713                                                                                                                       |
| Area covered: | National                                                                                                                   |
| References:   | FINBALT SURVEY https://www.thl.fi/documents/189940/258430/Finbalt%20taulukkoliite%202011.pdf (last accessed 4th June 2015) |