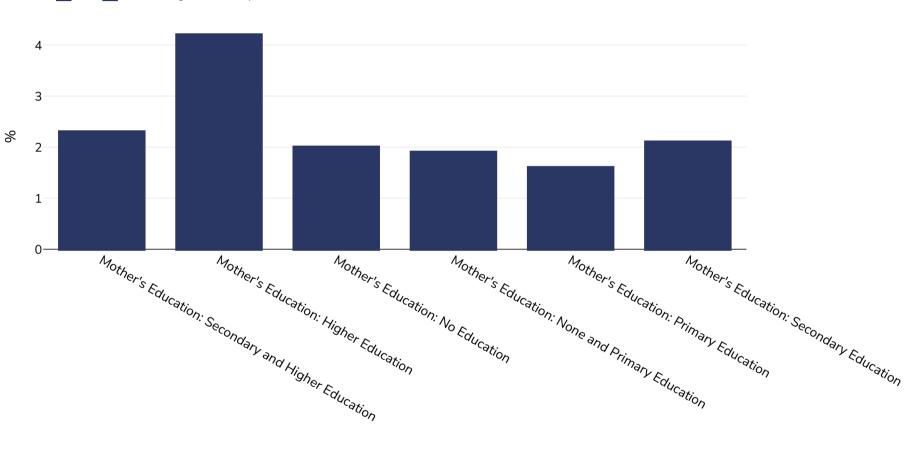

## Mali: Overweight/obesity by education

## 

Overweight or obesity

| Sample size: | 9881                                                                                                                                                                                                                                                                                                                                        |
|--------------|---------------------------------------------------------------------------------------------------------------------------------------------------------------------------------------------------------------------------------------------------------------------------------------------------------------------------------------------|
| References:  | DHS: Enquête Démographique et de Santé au Mali 2018. Bamako, Mali et Rockville, Maryland, USA : INSTAT, CPS/SS-DS-PF et ICF                                                                                                                                                                                                                 |
| Notes:       | UNICEF/WHO/World Bank Joint Child Malnutrition Estimates Expanded Database: Overweight (Survey Estimates), May 2023, New York. For more information about the methodology, please consult <a href="https://data.unicef.org/resources/jme-2023-country-consultations/">https://data.unicef.org/resources/jme-2023-country-consultations/</a> |