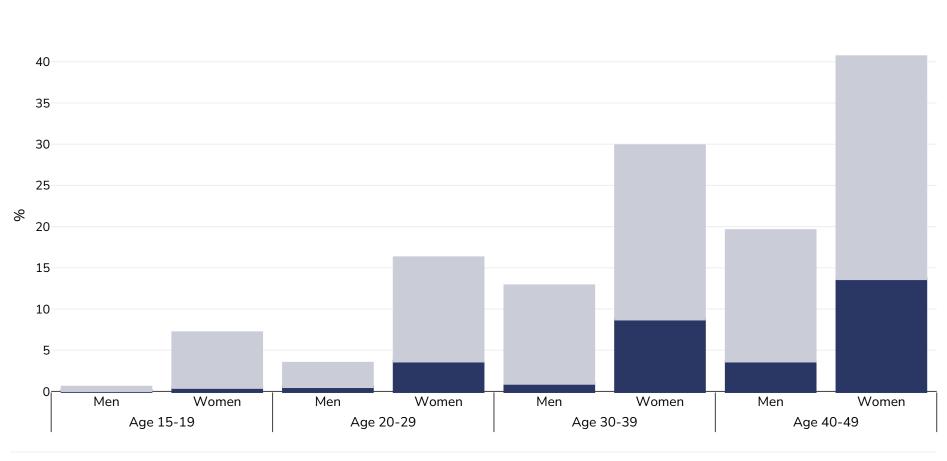

## Senegal: Overweight/obesity by age

Overweight

## Adults, 2010-2011

Obesity

| Survey type:  | Measured                                                                                                           |
|---------------|--------------------------------------------------------------------------------------------------------------------|
| Sample size:  | 5187 Females 4469 Males                                                                                            |
| Area covered: | National                                                                                                           |
| References:   | DHS Senegal 2011-12                                                                                                |
| Notes:        | Demographic Health Survey data includes ever married women aged 15-49 years only and may include males aged 15-59. |

Unless otherwise noted, overweight refers to a BMI between 25kg and 29.9kg/m², obesity refers to a BMI greater than 30kg/m².