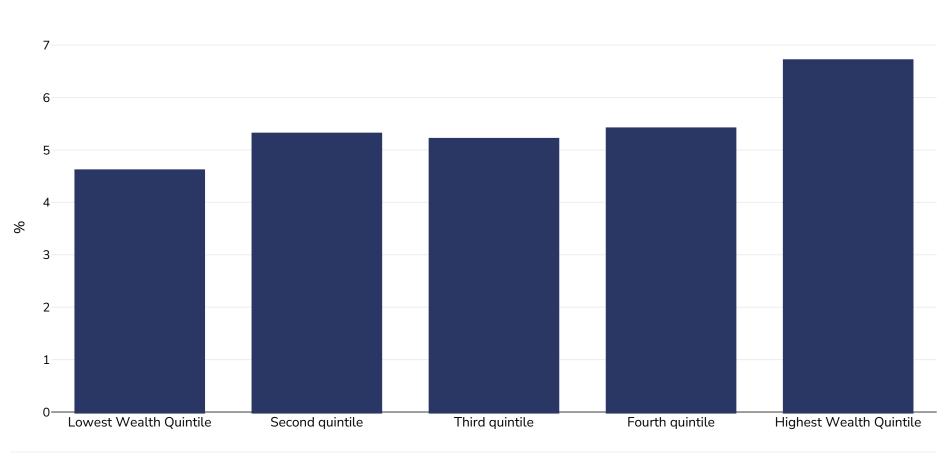

## Palestine: Overweight/obesity by socio-economic group

=>+SD

Infants, 2010

Notes:

**Definitions:** 

Sample size: 8831

References: MICS: Final report of the Palestinian family survey 2010 (MICS). Ramallah, State of Palestine: Palestinian Central Bureau of Statistics, 2013.