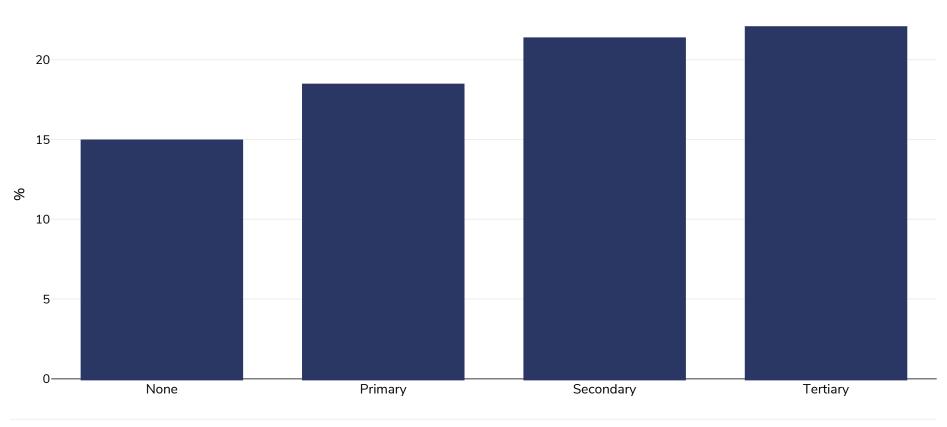

## Malaysia: Overweight/obesity by education

## WORLD BESITY

Children, 2006

References:

Overweight or obesity

| Survey type:  | Measured |
|---------------|----------|
| Age:          | 7-12     |
| Sample size:  | 7749     |
| Area covered: | National |