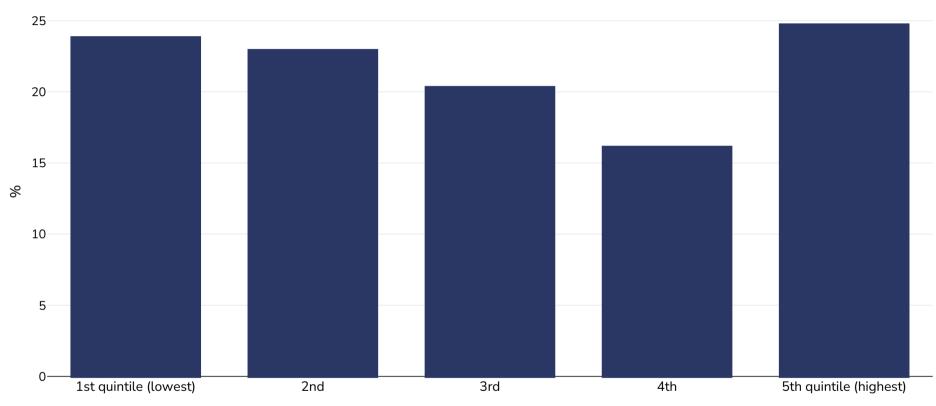

## Kazakhstan: Overweight/obesity by socio-economic group

IOTF

0-5 years boys, 2010-2011

**Cutoffs:** 

| 0—                                                                |                       |     |                                                                                                         |  |     |                        |
|-------------------------------------------------------------------|-----------------------|-----|---------------------------------------------------------------------------------------------------------|--|-----|------------------------|
|                                                                   | 1st quintile (lowest) | 2nd | 3rd                                                                                                     |  | 4th | 5th quintile (highest) |
| Survey type:                                                      |                       |     |                                                                                                         |  |     |                        |
| Age:                                                              |                       |     | 2-4                                                                                                     |  |     |                        |
| Sample size:                                                      |                       |     | 2939                                                                                                    |  |     |                        |
| Area cove                                                         | ered:                 |     |                                                                                                         |  |     | National               |
| References:                                                       |                       |     | Kazakhstan MICS 2010-11 Survey - data analysed by R Jackson Leach, F Montague. World Obesity Federation |  |     |                        |
| Notes: IOTF International Monthly Cut Off's applied Age range 2-4 |                       |     |                                                                                                         |  |     |                        |