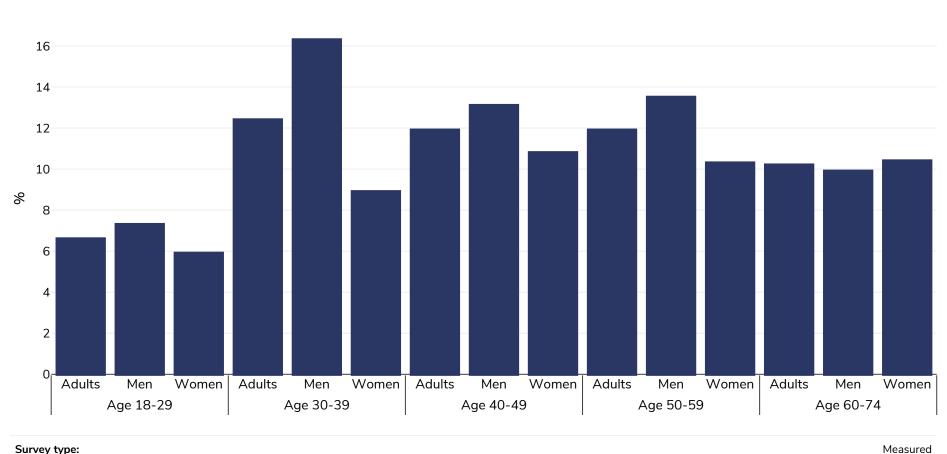

## Singapore: Overweight/obesity by age

## WØRLD ØBESIT

Adults, 2019-2020

Survey type:

Sample size:

Area covered:

National

References:

National Population Health Survey 2020. Epidemiology & Disease Control Division and Policy, Research & Surveillance Group Ministry of Health and Health Promotion Board, Singapore. <a href="https://www.hpb.gov.sg/docs/default-source/default-document-library/nphs-2020-survey-report.pdf?sfvrsn=ece50aa9\_0">https://www.hpb.gov.sg/docs/default-source/default-document-library/nphs-2020-survey-report.pdf?sfvrsn=ece50aa9\_0</a> (Accessed 18.11.2021)