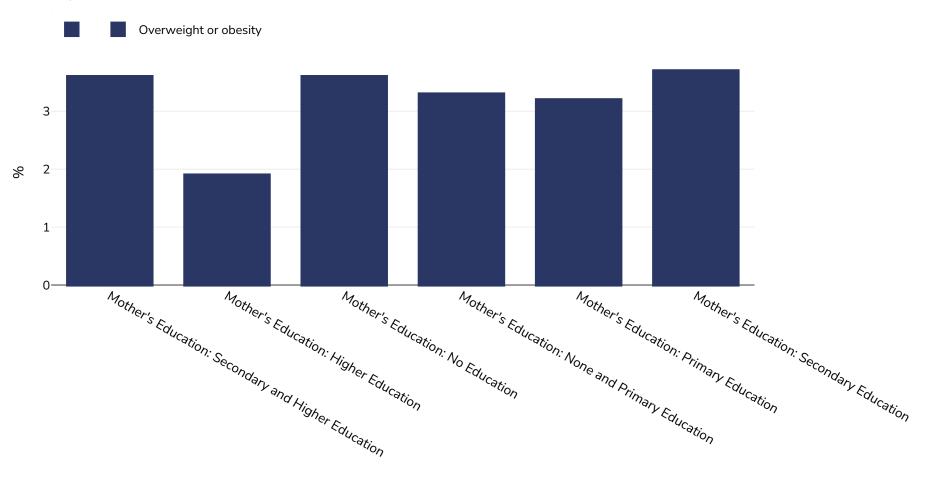

## Congo: Overweight/obesity by education

WORLD BESITY

=>+SD

Infants, 2011-2012

Notes:

**Definitions:** 

Sample size: 4621

References: DHS: Enquête démographique et de santé du Congo (EDSC-II) 2011-2012. Demographic and Health Surveys. Calverton, Maryland, USA : CNSEE et ICF International, 2013