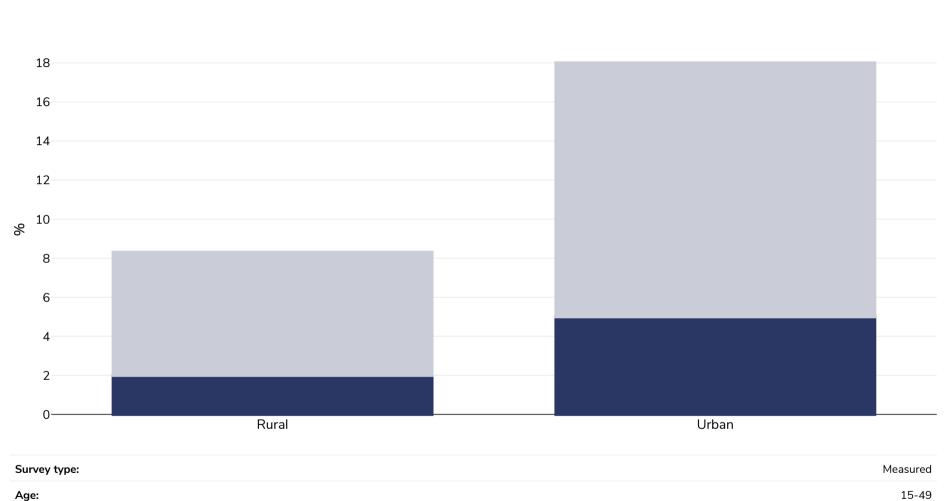

## Lesotho: Overweight/obesity by region

Overweight

## WORLD BESITY

5738

Men, 2014

Sample size:

Obesity

| Area covered: | National                                                                                                                                                                           |
|---------------|------------------------------------------------------------------------------------------------------------------------------------------------------------------------------------|
| References:   | Lesotho Demographic and Health Survey 2014, <a href="https://dhsprogram.com/pubs/pdf/FR309/FR309.pdf">https://dhsprogram.com/pubs/pdf/FR309/FR309.pdf</a> (Last accessed 05.08.20) |
| Notes:        | 3155 Women, 2583 Men                                                                                                                                                               |

Unless otherwise noted, overweight refers to a BMI between 25kg and 29.9kg/m², obesity refers to a BMI greater than 30kg/m².