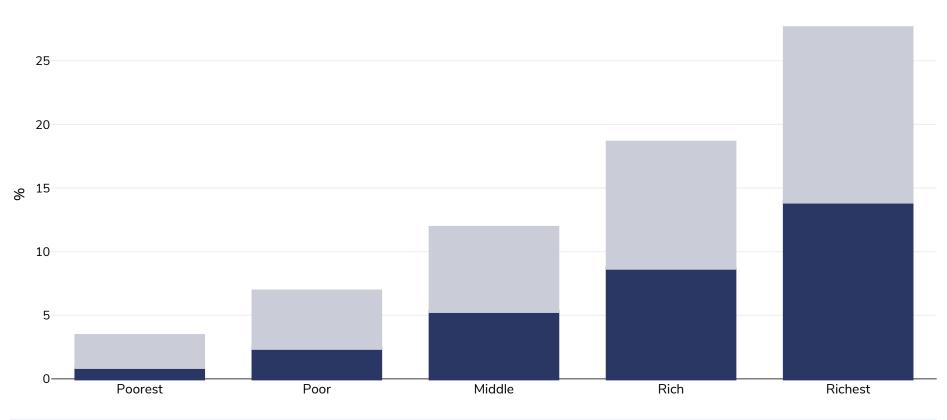

## Philippines: Overweight/obesity by socio-economic group

## WORLD BESITY

Children, 2018

| Survey type:  | Measured                                                           |
|---------------|--------------------------------------------------------------------|
| Age:          | 5-10                                                               |
| Sample size:  | 20,681                                                             |
| Area covered: | National                                                           |
| References:   | Philippines 2018 Expanded National Nutrition Survey. Available at: |

http://enutrition.fnri.dost.gov.ph/site/uploads/2018\_ENNS\_Facts\_and\_Figures.pdf. Accessed 12.10.21.

| Definitions: | Quintile familial wealth |
|--------------|--------------------------|

Cutoffs: WHO