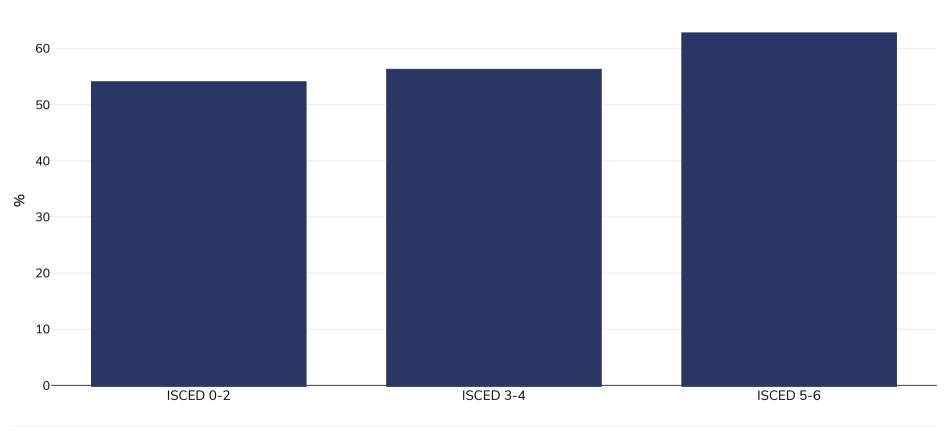

## Latvia: Overweight/obesity by education

Men, 2006-2009

Overweight or obesity

| Survey type:  | Self-reported                                                                                                                    |
|---------------|----------------------------------------------------------------------------------------------------------------------------------|
| Age:          | 18-74                                                                                                                            |
| Area covered: | National                                                                                                                         |
| References:   | EUROSTAT data: ec.europa.eu/eurostat/statistics-explained/index.php/Overweight_and_obesityBMI_statistics (last accessed 20.5.15) |

Unless otherwise noted, overweight refers to a BMI between 25kg and 29.9kg/m², obesity refers to a BMI greater than 30kg/m².