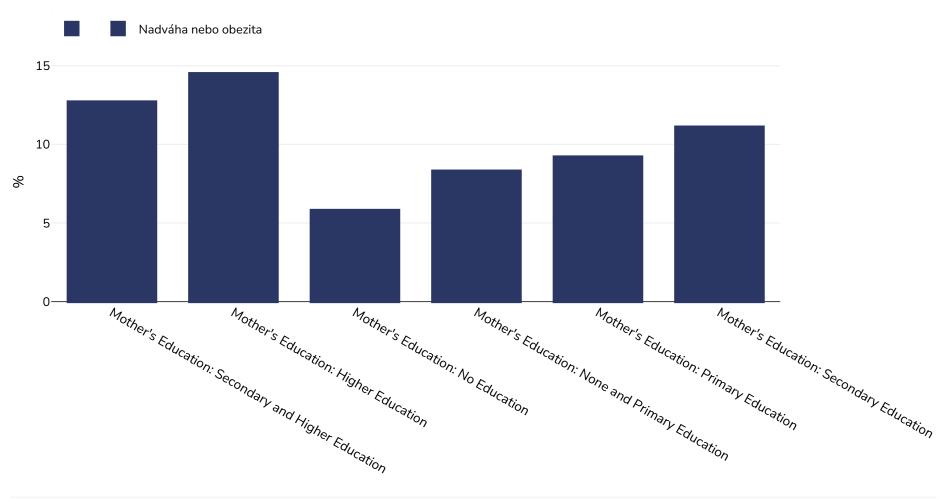

## Svazijsko: Overweight/obesity by education

Infants, 2010

Velikost vzorku: 2560

Reference: MICS: Swaziland multiple indicator cluster survey 2010 (MICS): Final report. Mbabane, Swaziland, Central Statistical Office and UNICEF,