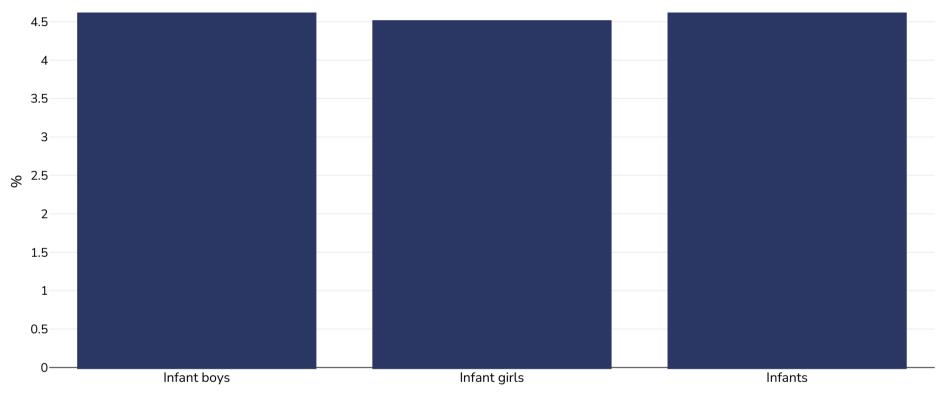

## Infants, 2013

**Cutoffs:** 

Overweight or obesity

Other

| Ç             | Infant boys | Infant girls                                                                                                                                 | Infants  |
|---------------|-------------|----------------------------------------------------------------------------------------------------------------------------------------------|----------|
| Survey type:  |             |                                                                                                                                              | Measured |
| Age:          |             |                                                                                                                                              | 0-5      |
| Sample size:  |             |                                                                                                                                              | 1241     |
| Area covered: |             |                                                                                                                                              | National |
| References:   |             | VNSO (Vanuatu National Statistics Office) and SPC (Secretariat of the Pacific Community). 2014. Vanuatu Demographic and Health Survey, 2013. |          |
| Notes:        |             |                                                                                                                                              | Infants  |
| Definitions:  |             | Weight for height. Overweight or obesity = >+2SD                                                                                             |          |