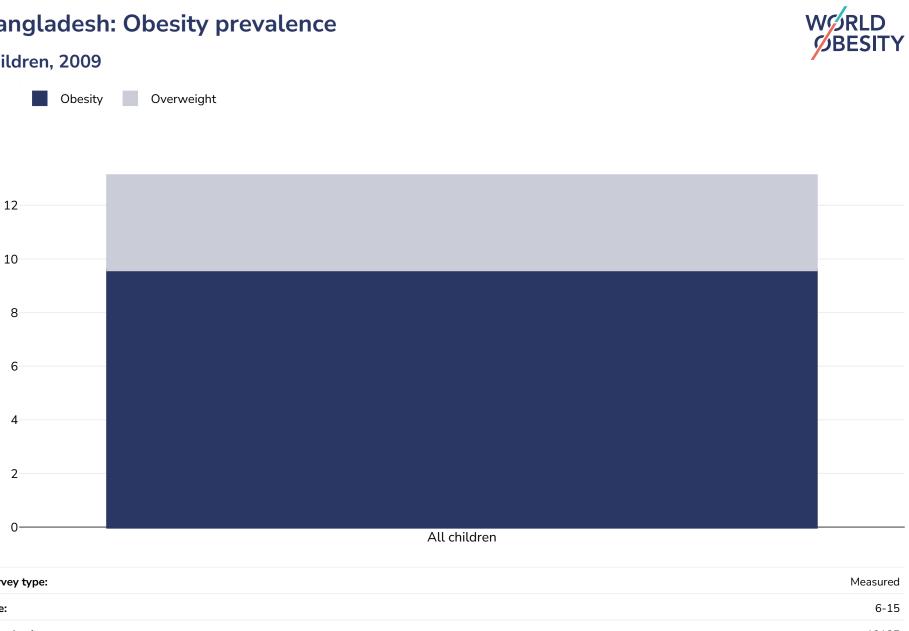

## Bangladesh: Obesity prevalence

## Children, 2009

%

| Survey type:  | Measured                                                                                                                                                              |
|---------------|-----------------------------------------------------------------------------------------------------------------------------------------------------------------------|
| Age:          | 6-15                                                                                                                                                                  |
| Sample size:  | 10135                                                                                                                                                                 |
| Area covered: | National                                                                                                                                                              |
| References:   | Bulbul T and Hoque M. 2014. Prevalence of childhood obesity and overweight in Bangladesh: findings from a countrywide<br>epidemiological study. BMC Pediatr. 1;14:86. |
| Notes:        | Z score BMI cut-offs used                                                                                                                                             |
| Cutoffs:      | WHO                                                                                                                                                                   |