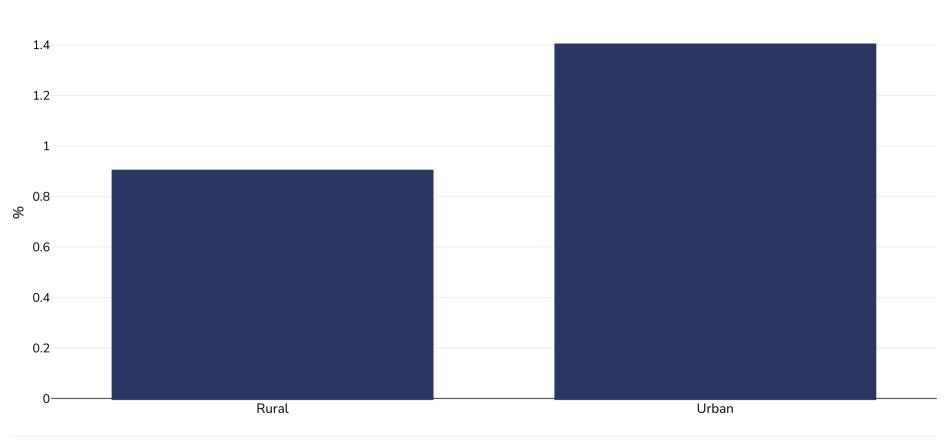

## Nepal: Overweight/obesity by region

2487

=>+SD

Infants, 2016-2017

Notes:

**Definitions:** 

Sample size:

References: DHS: Nepal Demographic and Health Survey 2016. Kathmandu, Nepal: Ministry of Health, Nepal. 2017