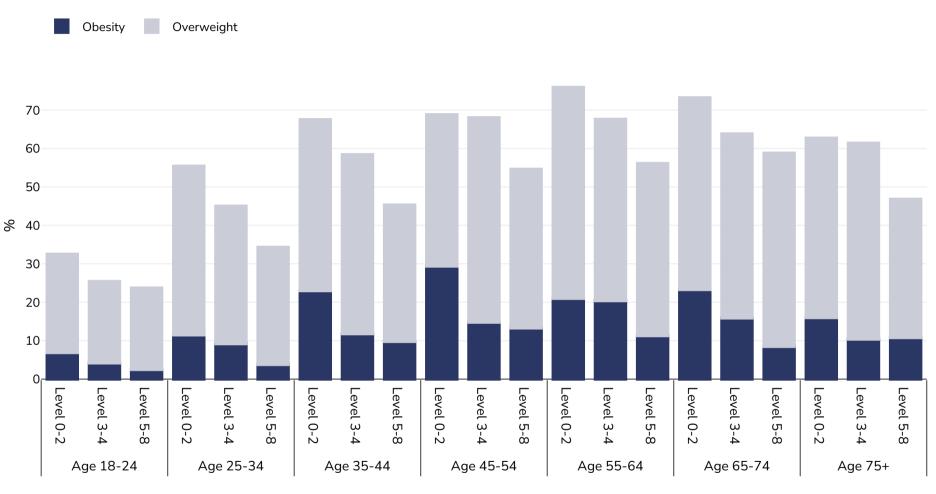

## Netherlands: Overweight/obesity by age and education

## Men, 2019

| Survey type:  | Self-reported                                                                                                                            |
|---------------|------------------------------------------------------------------------------------------------------------------------------------------|
| Area covered: | National                                                                                                                                 |
| References:   | Eurostat 2019. Available at <u>https://appsso.eurostat.ec.europa.eu/nui/show.do?dataset=hlth_ehis_bm1e⟨=en</u> (last accessed 09.08.21). |

Unless otherwise noted, overweight refers to a BMI between 25kg and 29.9kg/m<sup>2</sup>, obesity refers to a BMI greater than 30kg/m<sup>2</sup>.