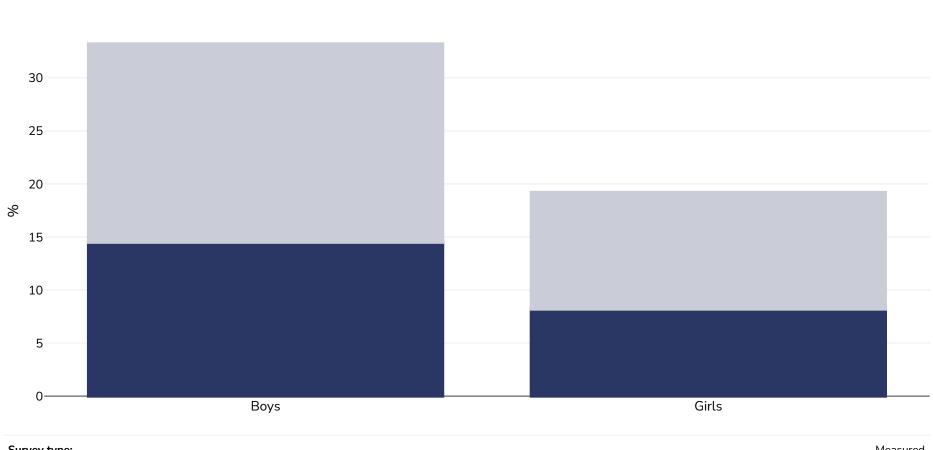

## China: Obesity prevalence

## Children, 2014-2017

Obesity Overweight

| Survey type:  | Measured                                                                                                                                                              |
|---------------|-----------------------------------------------------------------------------------------------------------------------------------------------------------------------|
| Age:          | 7-14                                                                                                                                                                  |
| Sample size:  | 325,083                                                                                                                                                               |
| Area covered: | Regional                                                                                                                                                              |
| References:   | Zhang et al. 2018. Prevalence of overweight and obesity among primary school-aged children in Jiangsu Province, China, 2014-<br>2017.PLoS One. 2018; 13(8): e0202681. |
| Notes:        | Subnational (Jiangsu Province) Working Group on Obesity in China (WGOC) BMI definition used                                                                           |
| Cutoffs:      | Other                                                                                                                                                                 |