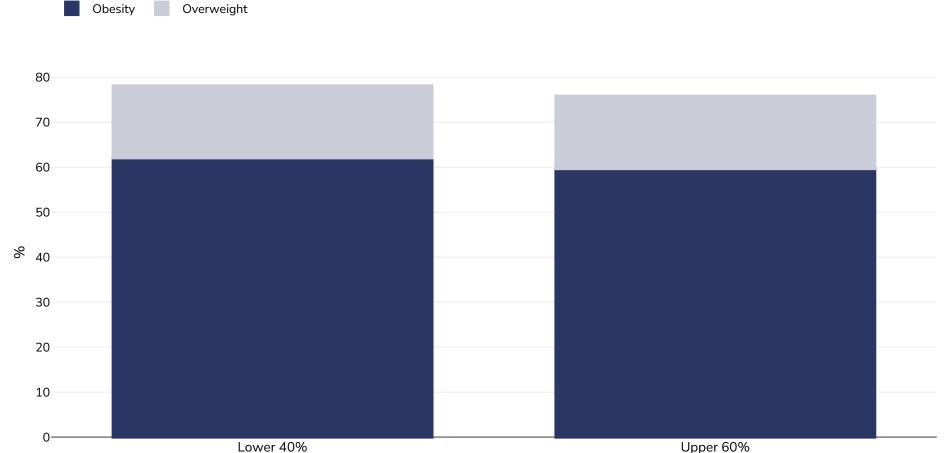

## Nauru: Overweight/obesity by socio-economic group

## WORLD SBESITY

Women, 2023

| Survey type:  | Measured                                                                                                                                   |
|---------------|--------------------------------------------------------------------------------------------------------------------------------------------|
| Age:          | 15-49                                                                                                                                      |
| Sample size:  | 660                                                                                                                                        |
| Area covered: | National                                                                                                                                   |
| References:   | Nauru Bureau of Statistics. 2024. Nauru Multiple Indicator Cluster Survey 2023, Survey Findings Report. Nauru: Nauru Bureau of Statistics. |
| Notes:        | Note small sample size.                                                                                                                    |

Unless otherwise noted, overweight refers to a BMI between 25kg and 29.9kg/m², obesity refers to a BMI greater than 30kg/m².