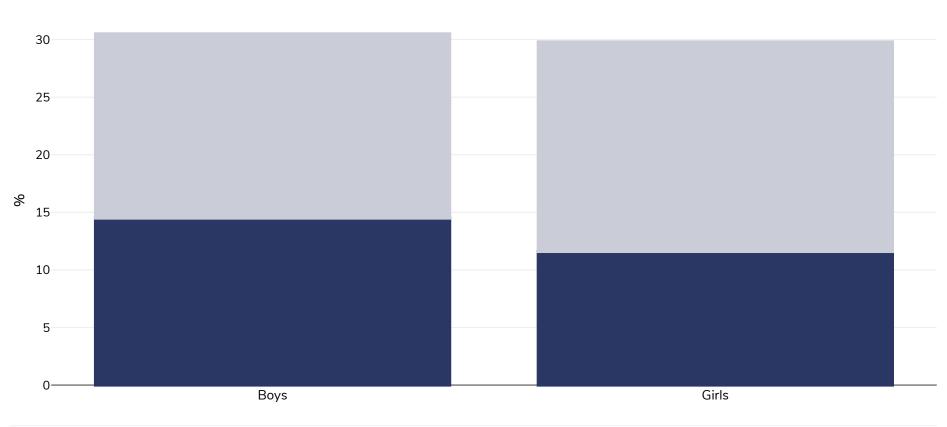

## Finland: Obesity prevalence

## Children, 2015-2017

| Survey type:  | Measured |
|---------------|----------|
| Age:          | 8        |
| Sample size:  | 4511     |
| Area covered: | National |

References:

WHO European Childhood Obesity Surveillance Initiative (COSI) Report on the fourth round of data collection, 2015–2017 (2021). Available at: https://www.euro.who.int/en/health-topics/disease-prevention/nutrition/activities/who-european-childhood-obesity-