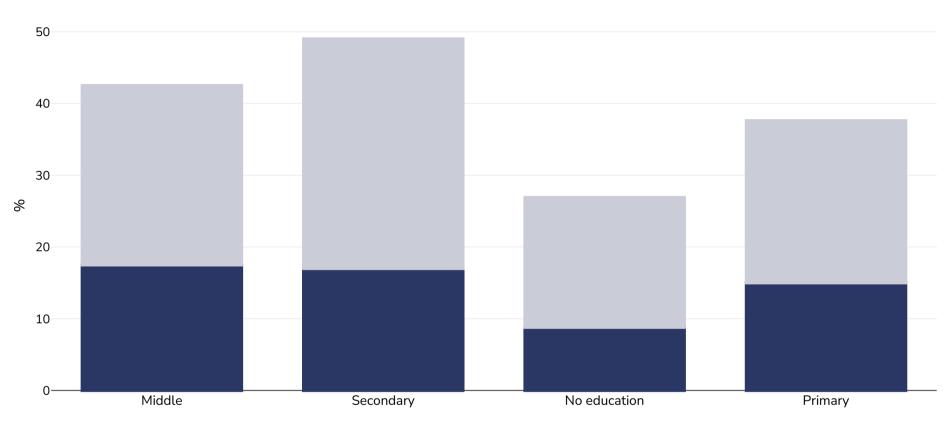

## Ghana: Overweight/obesity by education

## Women, 2014

| Survey type:  | Measured |
|---------------|----------|
| Age:          | 15-49    |
| Sample size:  | 4268     |
| Area covered: | National |

Ghana Statistical Service - GSS, Ghana Health Service - GHS, and ICF International. 2015. Ghana Demographic and Health Survey 2014. Rockville, Maryland, USA: GSS, GHS, and ICF International.. <a href="http://www.dhsprogram.com/publications/publication-FR307-DHS-Final-Paperts of mylact accessed 11th April 2016">http://www.dhsprogram.com/publications/publication-FR307-DHS-Final-Paperts of mylact accessed 11th April 2016</a>)

Reports.cfm (last accessed 11th April 2016)

Notes:

References:

Demographic Health Survey data includes ever married women aged 15-49 years only and may include males aged 15-59.