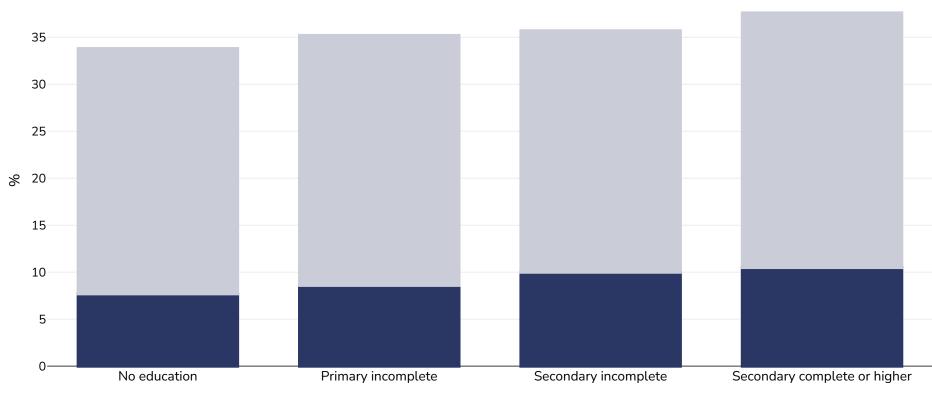

## Egypt: Overweight/obesity by education

## WORLD

WHO

Girls, 2014

**Cutoffs:** 

| Survey type:  | Measured                                                                                                                                                                                                                  |
|---------------|---------------------------------------------------------------------------------------------------------------------------------------------------------------------------------------------------------------------------|
| Age:          | 5-19                                                                                                                                                                                                                      |
| Sample size:  | 32980                                                                                                                                                                                                                     |
| Area covered: | National                                                                                                                                                                                                                  |
| References:   | Ministry of Health and Population/Egypt, El-Zanaty and Associates/Egypt, and ICF International. 2015. Egypt Demographic and Health<br>Survey 2014. Cairo, Egypt: Ministry of Health and Population and ICF International. |
| Notes:        | WHO Cut off used Based on Mothers education level                                                                                                                                                                         |