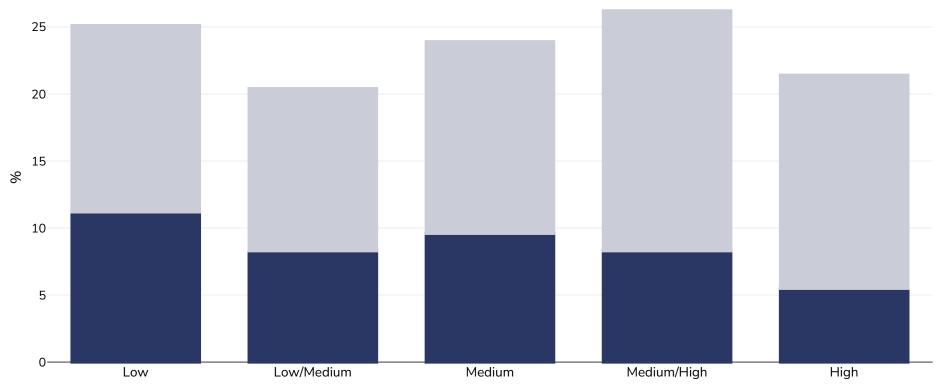

## Cyprus: Overweight/obesity by socio-economic group

IOTF

Children, 2007-2008

**Cutoffs:** 

| 0             | Low | Low/Medium   | <br>Medium                                                                                                                                 | N | Лedium/High | High                                  |  |
|---------------|-----|--------------|--------------------------------------------------------------------------------------------------------------------------------------------|---|-------------|---------------------------------------|--|
| Survey type:  |     |              |                                                                                                                                            |   |             | Measured                              |  |
| Age:          |     |              |                                                                                                                                            |   |             | 2-9                                   |  |
| Sample size:  |     |              |                                                                                                                                            |   |             | 2942                                  |  |
| Area covered: |     |              |                                                                                                                                            |   |             | National                              |  |
| References:   |     | Ahrens W, Pi | Ahrens W, Pigeot I, Pohlabeln H et al. Prevalence of overweight and obesity in European children below the age of 10. IJO 2014;38:S99-S107 |   |             |                                       |  |
| Notes:        |     |              |                                                                                                                                            |   | SI          | ES assessed by parental annual income |  |